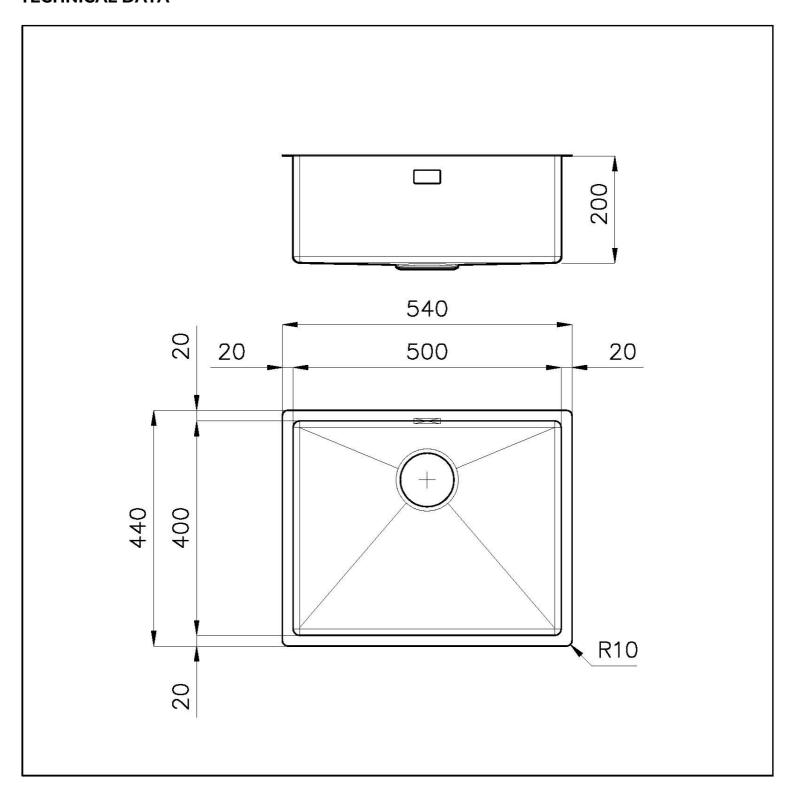

#### **DETAILS**

| AISI 304 stainless steel |
|--------------------------|
| PVD                      |
| Gun Metal                |
| Fumé                     |
| Undermount               |
| 60 cm                    |
| 540 x 440 mm             |
| 500 x 400 mm             |
| 54 cm                    |
|                          |

#### **TECHNICAL DATA**

8100 617 POSIZIONATA A FILO VASCA / EDGE POSITIONING

8100 617 POSIZIONATA SUL FONDO / BOTTOM POSITIONING