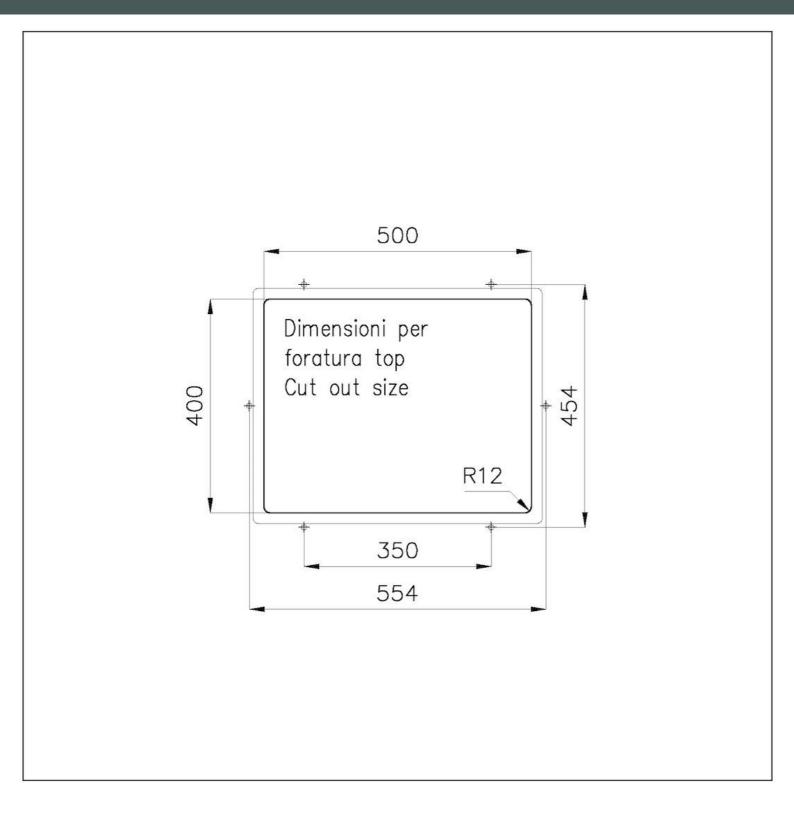

#### **DETAILS**

| AISI 304 stainless steel |
|--------------------------|
| PVD                      |
| Gun Metal                |
| Fumé                     |
| Undermount               |
| 60 cm                    |
| 540 x 440 mm             |
| 500 x 400 mm             |
| 54 cm                    |
|                          |

#### **TECHNICAL DATA**

8100 617 POSIZIONATA A FILO VASCA / EDGE POSITIONING

8100 617 POSIZIONATA SUL FONDO / BOTTOM POSITIONING