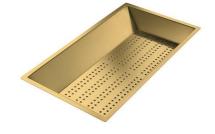

8151 008

Stainless steel perforated tray PVD Gold

8151 009

Stainless steel perforated tray PVD **Gun Metal** 

8151 006

Stainless steel plate rack

8100 303

\* only in combination with the accessory 8644 101