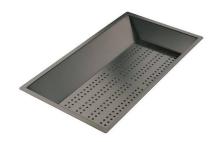

Iroko-wood sliding chopping board with stainless steel colander

8644 044

Stainless steel perforated tray

8151 000 \* only in combination with the accessory 8644 101

Stainless steel perforated tray PVD Copper