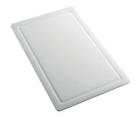

## Foster ==

Glass chopping board 8631 300

Graters kit with ring-holder and food collection tray

8159 101 \* only in combination with the accessory 8644 101

**HDPE Chopping board** 8657 001

**HPDE Twin chopping board** 8644 101