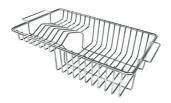

8151 008

Stainless steel perforated tray PVD Gold

8151 009

Stainless steel perforated tray PVD **Gun Metal** 

8151 006

Stainless steel plate rack

8100 303

\* only in combination with the accessory 8644 101