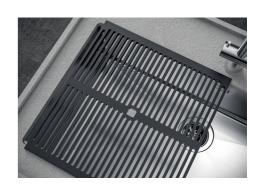

n case of oversights. The perimeter drain solution improves aesthetics thanks to its square and essential shape.                                                                                                                                         |
| Small radius         | Bowls with squared shapes with a modern design and an increased capacity, for a minimal aesthetics connected with an extreme practicity.                                                                                                                                                                                                            |



#### **TECHNICAL DATA**







8100 617 POSIZIONATA A FILO VASCA / EDGE POSITIONING



8100 617 POSIZIONATA SUL FONDO / BOTTOM POSITIONING





# Foster ==

#### **GALLERY**













#### **EQUIPMENT**



**OPTIONAL ACCESSORIES** 

## Foster ==



Glass chopping board 8631 300



Graters kit with ring-holder and food collection tray

8159 101 \* only in combination with the accessory 8644 101



**HDPE Chopping board** 8657 001



**HPDE Twin chopping board** 8644 101



Iroko-wood sliding chopping board with stainless steel colander

8644 044



Stainless steel perforated tray

8151 000 \* only in combination with the accessory 8644 101



Stainless steel perforated tray PVD Copper

8151 008



Stainless steel perforated tray PVD Gold

8151 009



Stainless steel perforated tray PVD **Gun Metal** 

8151 006



Stainless steel plate rack

8100 303

\* only in combination with the accessory 8644 101



Stainless steel plate rack

8100 201



Stainless steel bask