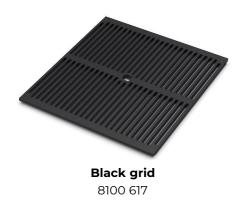

#### **TECHNICAL DATA**

8100 617 POSIZIONATA A FILO VASCA / EDGE POSITIONING

8100 617 POSIZIONATA SUL FONDO / BOTTOM POSITIONING