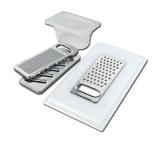

## Foster ==

Glass chopping board 8631 300

Graters kit with ring-holder and food collection tray

8159 101 \* only in combination with the accessory 8644 101

**HDPE Chopping board** 8657 001

**HPDE Twin chopping board** 8644 101