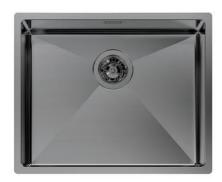

### Sink Quadra R12 Gun Metal Fumè

Kitchen Sinks Code: 1715 816

#### **DETAILS**

| AISI 304 stainless steel |
|--------------------------|
| PVD                      |
| Gun Metal                |
| Fumé                     |
| Undermount               |
| 60 cm                    |
| 540 x 440 mm             |
| 500 x 400 mm             |
| 54 cm                    |
|                          |