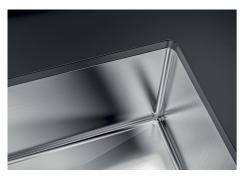

| Built-in hole        | View technical data sheet                                                                                                                                                                                                                                                                                                                           |
|----------------------|-----------------------------------------------------------------------------------------------------------------------------------------------------------------------------------------------------------------------------------------------------------------------------------------------------------------------------------------------------|
| Number of bowls      | 1 bowl                                                                                                                                                                                                                                                                                                                                              |
| Standard fittings    | Fixing hooks, drain, overflow and siphon, boxed packing                                                                                                                                                                                                                                                                                             |
| Drainer              | No                                                                                                                                                                                                                                                                                                                                                  |
| Mixer holes          | No standard holes                                                                                                                                                                                                                                                                                                                                   |
| Waste fitting        | Drain SPACE 3,5"                                                                                                                                                                                                                                                                                                                                    |
| FEATURES             |                                                                                                                                                                                                                                                                                                                                                     |
| Deep bowls           | This bowls reach an important depth, over 20 cm, thanks to the advanced production technology, that can be offer great capiency and practicity in all the washing operations.                                                                                                                                                                       |
| Diamond-shape bottom | The draining of water is an important feature in a sink, and it's always taken good care of in Foster products. In the bent-welded sinks, which would have a flat bottom, the proper draining is guaranteed by the elegant beveling, which helps the water flow.                                                                                    |
| GUN METAL FUMÈ       | The Gun Metal Fumè finish is obtained by treating steel with a physical process called PVD (Phisical Vacuum Deposition) which deposits particles of noble metals on the surface. The result is a unique and refined aesthetic effect, and an improvement of the mechanical properties of the steel which is more resistant to impact and scratches. |
| High thickness       | Imm thick steel. A significant thickness, which guarantees the maximum sturdiness and durability.                                                                                                                                                                                                                                                   |
| Perimetral overflow  | The overflow is always a security on the Foster sinks that prevents the overflow of water in case of oversights. The perimeter drain solution improves aesthetics thanks to its square and essential shape.                                                                                                                                         |
| Small radius         | Bowls with squared shapes with a modern design and an increased capacity, for a minimal aesthetics connected with an extreme practicity.                                                                                                                                                                                                            |