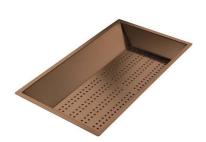

Iroko-wood sliding chopping board with stainless steel colander

8644 044

Stainless steel perforated tray

8151 000 \* only in combination with the accessory 8644 101

Stainless steel perforated tray PVD Copper

8151 008

Stainless steel perforated tray PVD Gold

8151 009

Stainless steel perforated tray PVD **Gun Metal** 

8151 006

Stainless steel plate rack

8100 303

\* only in combination with the accessory 8644 101