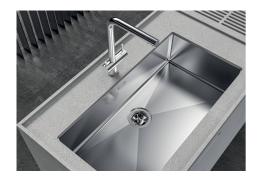

er in case of oversights. The perimeter drain solution improves aesthetics thanks to its square and essential shape.                                                                                                                                         |
| Small radius         | Bowls with squared shapes with a modern design and an increased capacity, for a minimal aesthetics connected with an extreme practicity.                                                                                                                                                                                                            |



#### **TECHNICAL DATA**







8100 617 POSIZIONATA A FILO VASCA / EDGE POSITIONING



8100 617 POSIZIONATA SUL FONDO / BOTTOM POSITIONING





# Foster ==

#### **GALLERY**













#### **EQUIPMENT**



**OPTIONAL ACCESSORIES** 

## Foster ==



Glass chopping board 8631 300



Graters kit with ring-holder and food collection tray

8159 101 \* only in combination with the accessory 8644 101



**HDPE Chopping board** 8657 001



**HPDE Twin chopping board** 8644 101



Iroko-wood sliding chopping board with stainless steel colander

8644 044



Stainless steel perforated tray

8151 000 \* only in combination with the accessory 8644 101



Stainless steel perforated tray PVD Copper

8151 008



Stainless steel perforated tray PVD Gold

8151 009



Stainless steel perforated tray PVD **Gun Metal** 

8151 006



Stainless steel plate rack

8100 303

\* only in combination with the accessory 8644 101



Stainless steel plate rack

8100 201



Stainless steel