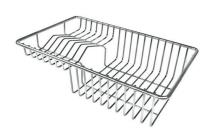

Stainless steel plate rack

8100 201

Stainless steel basket

8611 000

**White bowl** 8153 100