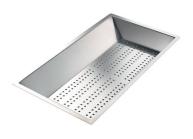

Iroko-wood sliding chopping board with stainless steel colander

8644 044

Stainless steel perforated tray

8151 000 \* only in combination with the accessory 8644 101

Stainless steel perforated tray PVD Copper