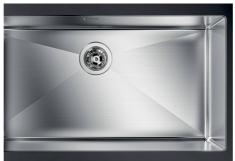

in case of oversights. The perimeter drain solution improves aesthetics thanks to its square and essential shape.                                                                                                                                         |
| Small radius         | Bowls with squared shapes with a modern design and an increased capacity, for a minimal aesthetics connected with an extreme practicity.                                                                                                                                                                                                            |



#### **TECHNICAL DATA**







8100 617 POSIZIONATA A FILO VASCA / EDGE POSITIONING



8100 617 POSIZIONATA SUL FONDO / BOTTOM POSITIONING





# Foster ==

#### **GALLERY**













#### **EQUIPMENT**



**OPTIONAL ACCESSORIES** 

## Foster ==



Glass chopping board 8631 300



Graters kit with ring-holder and food collection tray

8159 101 \* only in combination with the accessory 8644 101



**HDPE Chopping board** 8657 001



**HPDE Twin chopping board** 8644 101



Iroko-wood sliding chopping board with stainless steel colander

8644 044



Stainless steel perforated tray

8151 000 \* only in combination with the accessory 8644 101



Stainless steel perforated tray PVD Copper

8151 008



Stainless steel perforated tray PVD Gold

8151 009



Stainless steel perforated tray PVD **Gun Metal** 

8151 006



Stainless steel plate rack

8100 303

\* only in combination with the accessory 8644 101



Stainless steel plate rack

8100 201



Stainless steel ba