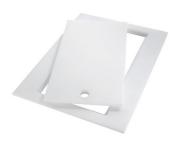

## Foster ==

Glass chopping board 8631 300

Graters kit with ring-holder and food collection tray

8159 101 \* only in combination with the accessory 8644 101

**HDPE Chopping board** 8657 001

**HPDE Twin chopping board** 8644 101