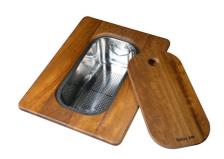

Iroko-wood sliding chopping board with stainless steel colander

8644 044

Stainless steel perforated tray

8151 000 \* only in combination with the accessory 8644 101

Stainless steel perforated tray PVD Copper