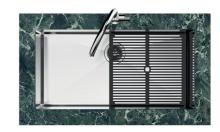

### Sink Quadra R12 Gun Metal Fumè

Kitchen Sinks Code: 1715 816

#### **DETAILS**

| AISI 304 stainless steel |
|--------------------------|
| PVD                      |
| Gun Metal                |
| Fumé                     |
| Undermount               |
| 60 cm                    |
| 540 x 440 mm             |
| 500 x 400 mm             |
| 54 cm                    |
|                          |